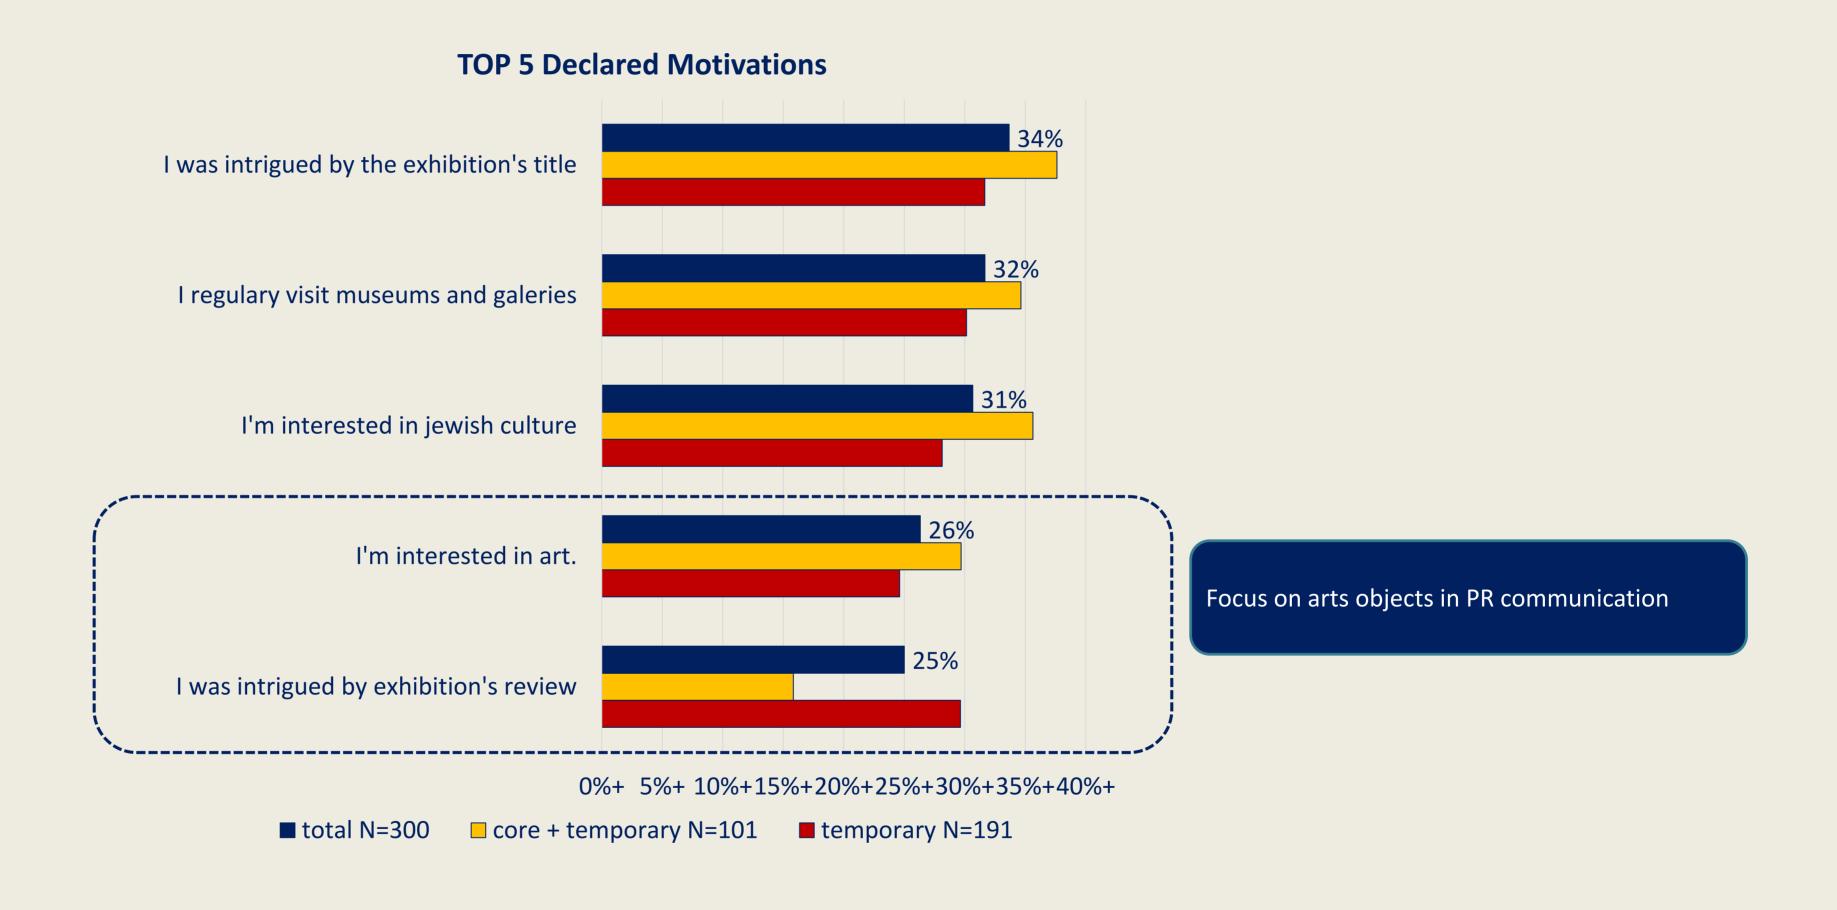

### Specific motivations for particular exhibition

# Specific motivations for particular exhibition