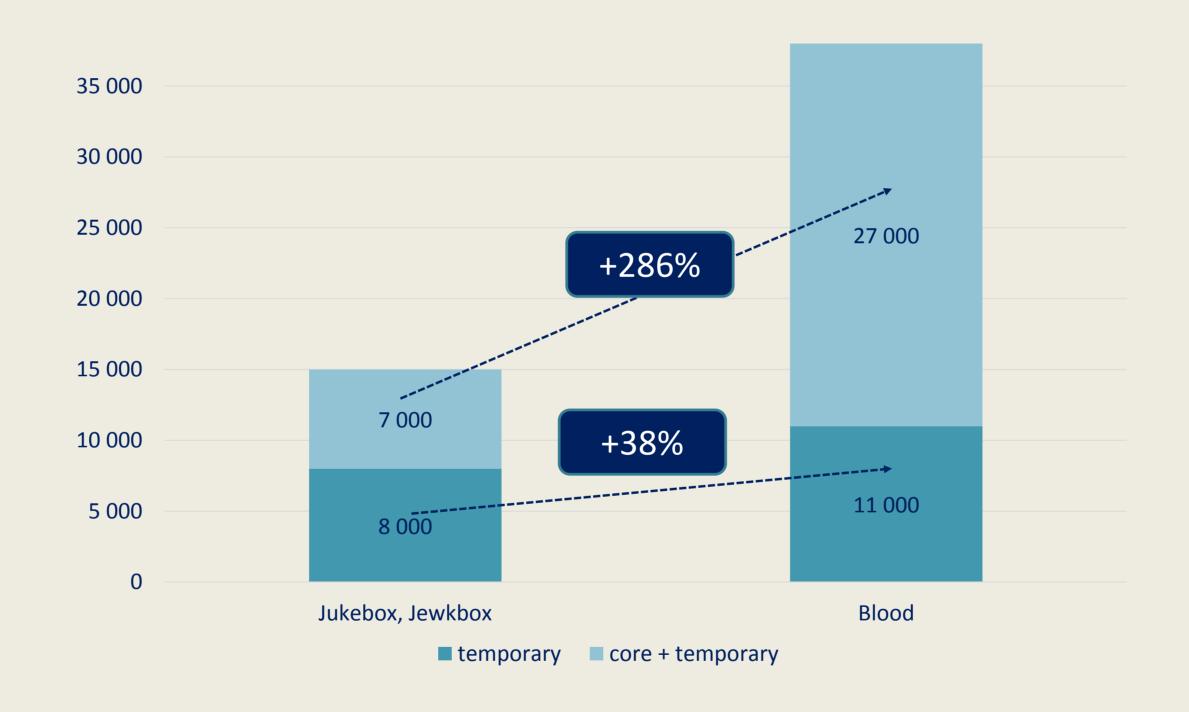

# Blood Uniting and Dividing The Visitor's Perspective.

Katarzyna Krauze

Warsaw, 22 January 2018





# Sources and evaluation methodology







# Frequency results 15 weeks







# 2 different public groups







# 2 different public groups







# Similar motivations for both groups







# Frequent motivations for all exhibitions







### Specific motivations for particular exhibition









# Specific motivations for particular exhibition







#### Communication channels







# Touch points inside the museum



















#### Focus in museum's communication channels







#### Effectiveness of outsourced communication channels







#### Exceptional exhibition in visitors eyes

75% rate exhibition exceptional or very good (scale: 1-7)

94% don't see any controversial elements

87% don't want to change anything





#### Exceptional exhibition in visitors eyes

75% rate exhibition exceptional or very good (scale: 1-7)

94% don't see any controversial elements

87% don't wa