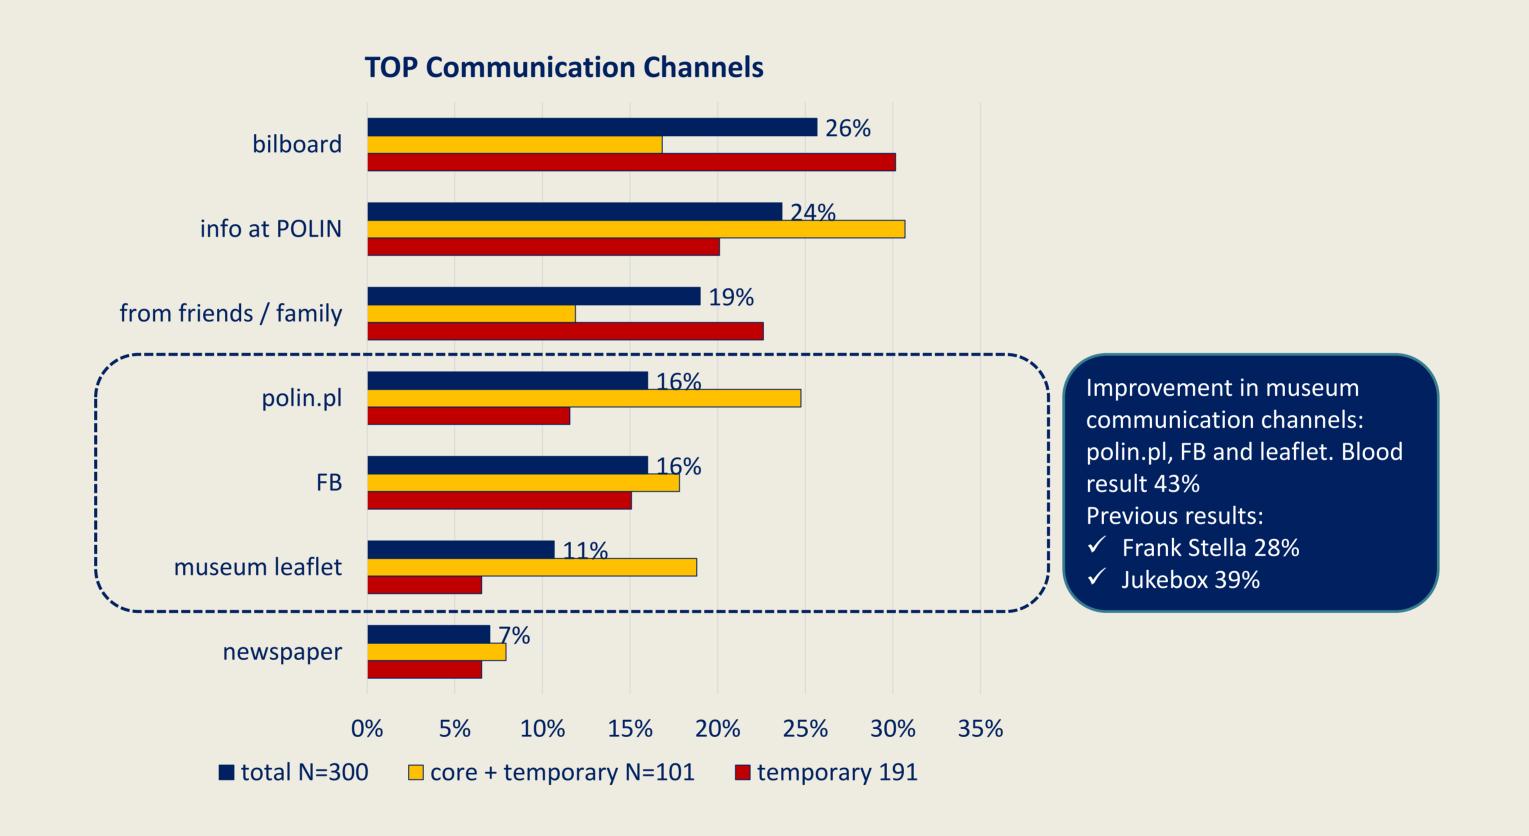

#### Focus in museum's communication channels

#### Effectiveness of outsourced communication channels