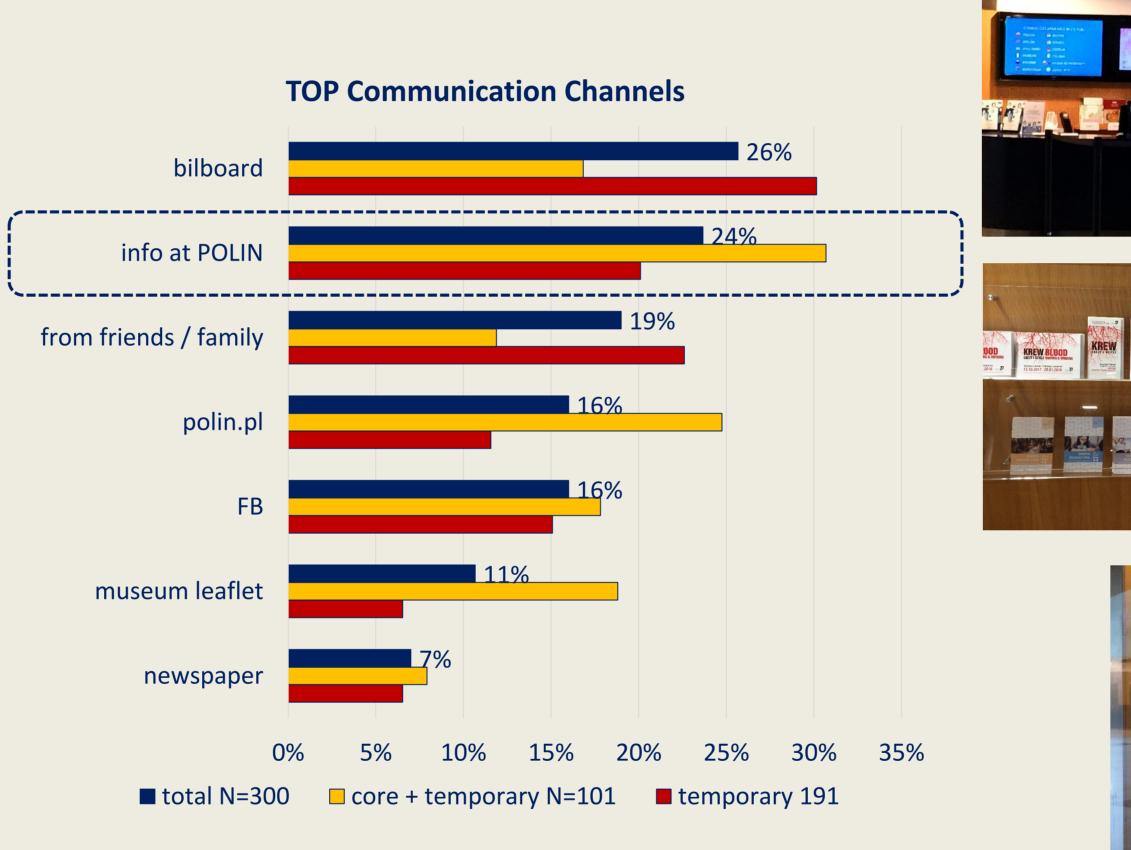

#### Communication channels

#### Focus in museum's communication channels

#### Effectiveness of outsourced communication channels