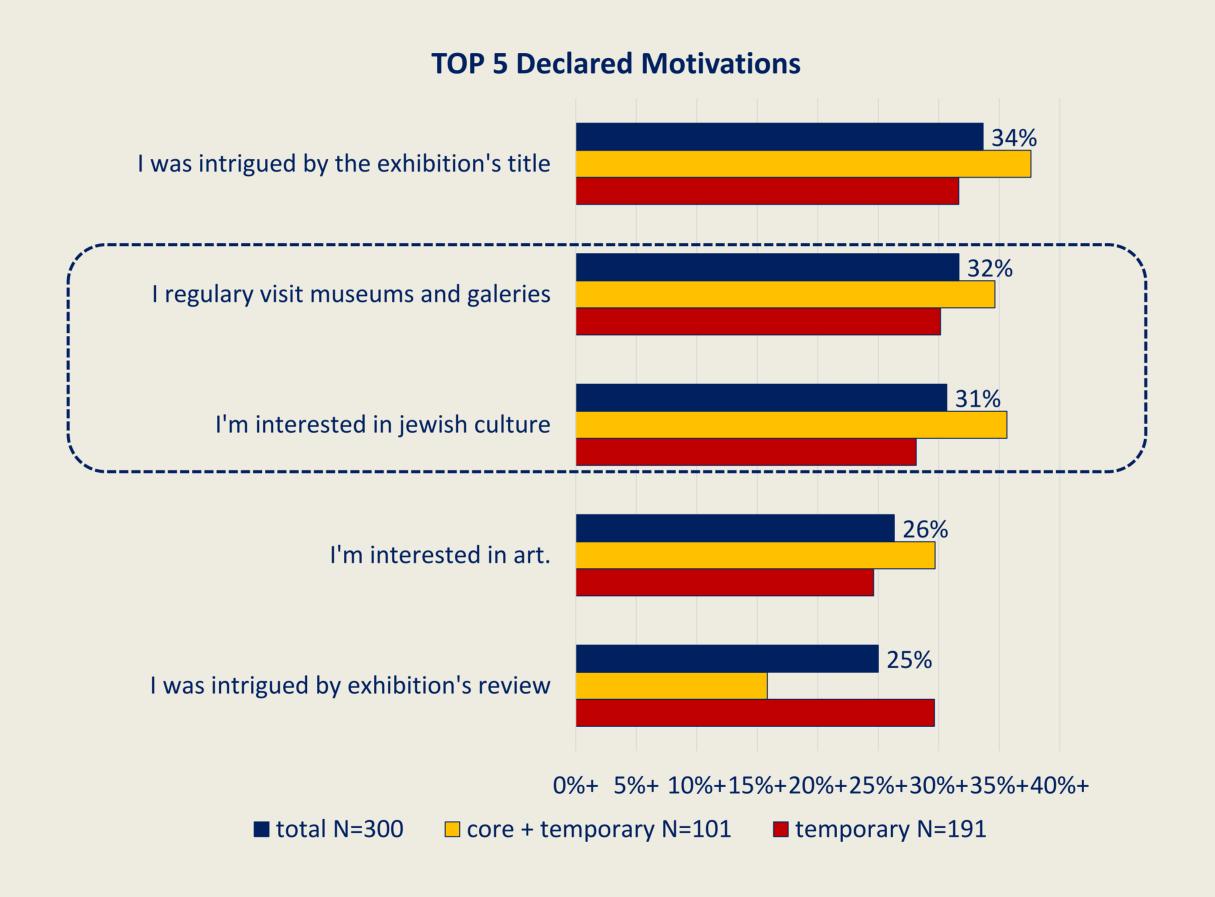

# Similar motivations for both groups

# Frequent motivations for all exhibitions