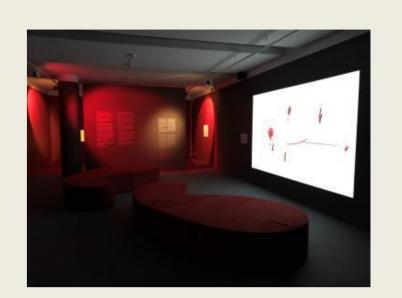

#### Exceptional exhibition in visitors eyes

75% rate exhibition exceptional or very good (scale: 1-7)

94% don't see any controversial elements

87% don't want to change anything