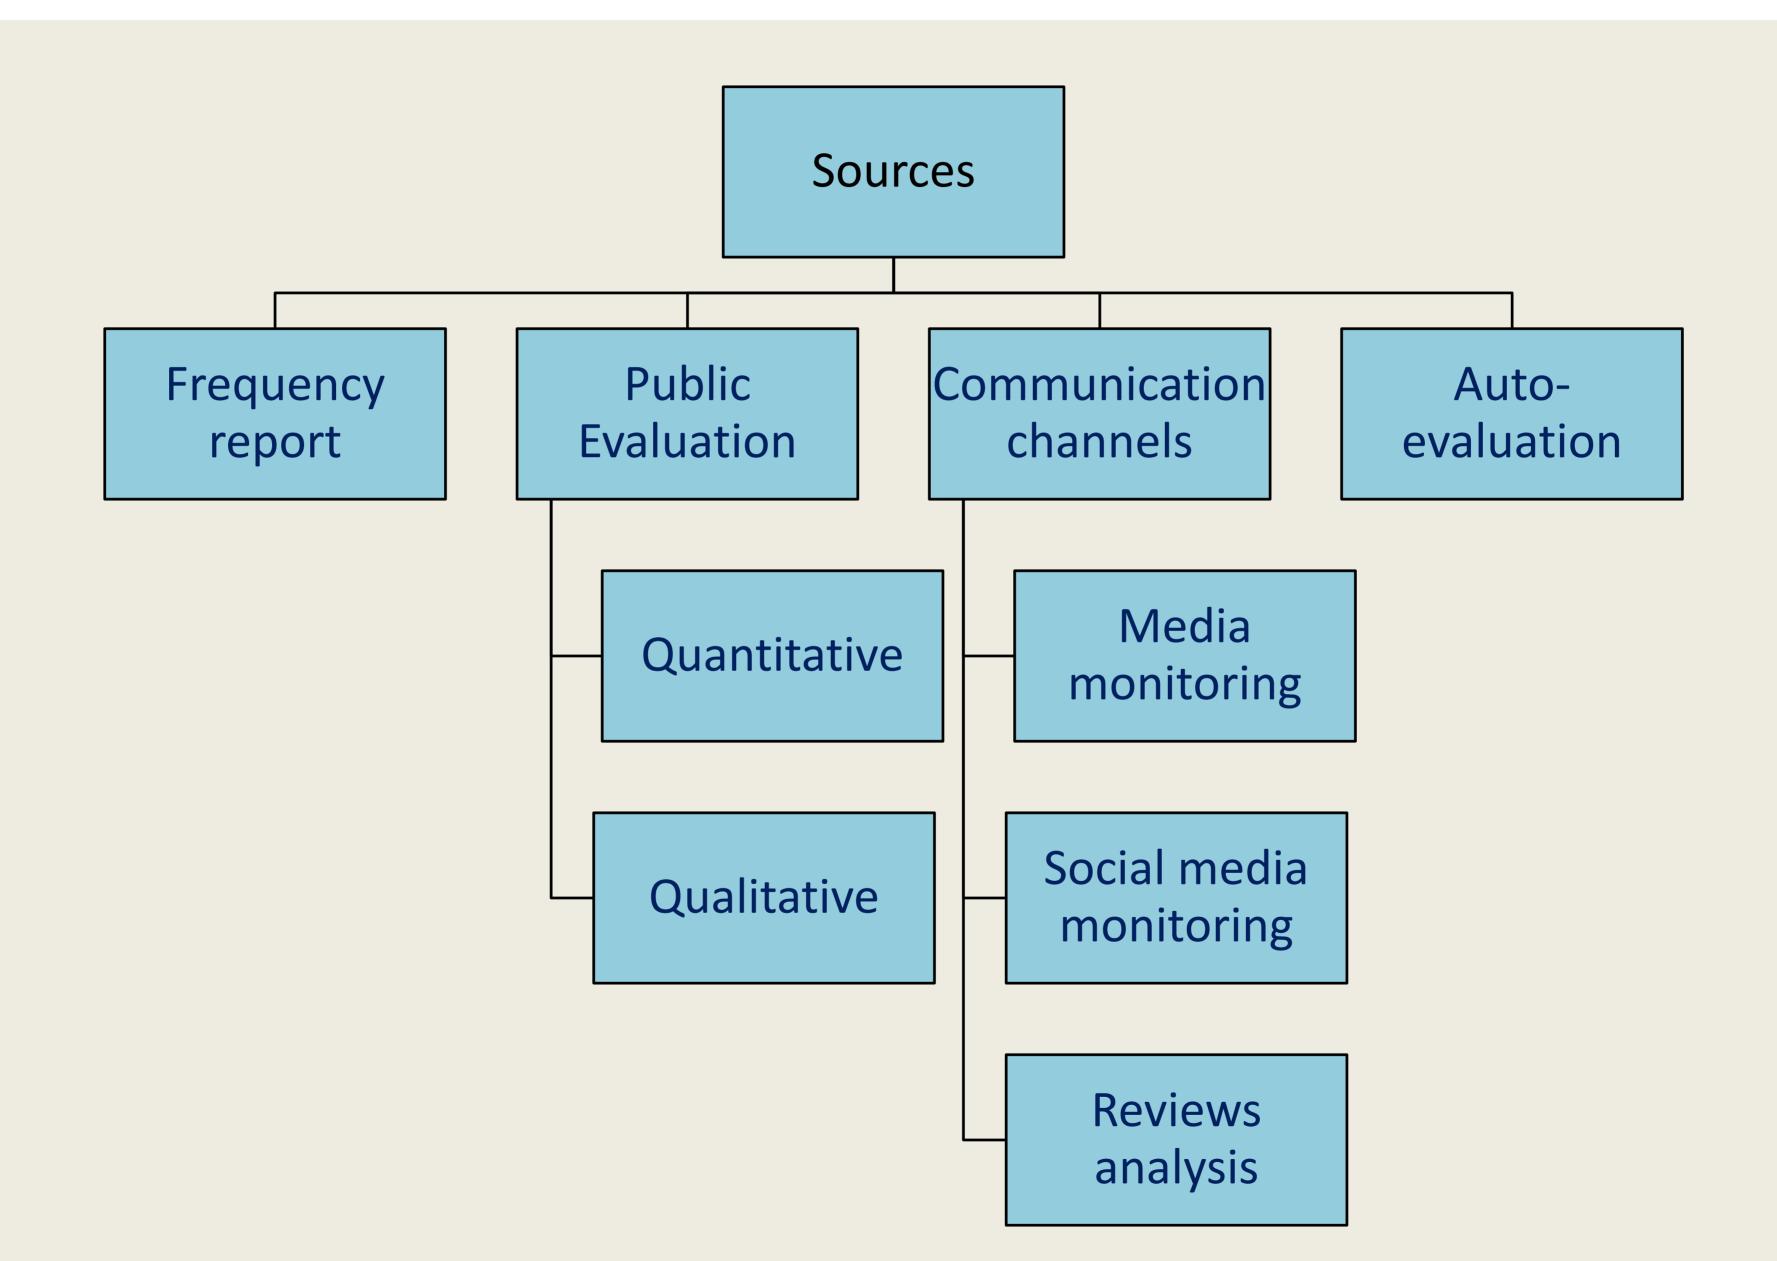

# Blood Uniting and Dividing The Visitor's Perspective.

Katarzyna Krauze

Warsaw, 22 January 2018





# Sources and evaluation methodology







# Frequency results 15 weeks







# 2 different public groups







# 2 different public groups







# Similar motivations for both groups







# Frequent motivations for all exhibitions







### Specific motivations for particular exhibition









# Specific motivations for particular exhibition







#### Communication channels







# Touch points inside the museum



















#### Focus in museum's communication channels







#### Effectiveness of outsourced communication channels







#### Exceptional exhibition in visitors eyes

75% rate exhibition exceptional or very good (scale: 1-7)

94% don't see any controversial elements

87% don't want to change anything





#### Exceptional exhibition in visitors eyes

75% rate exhibition exceptional or very go