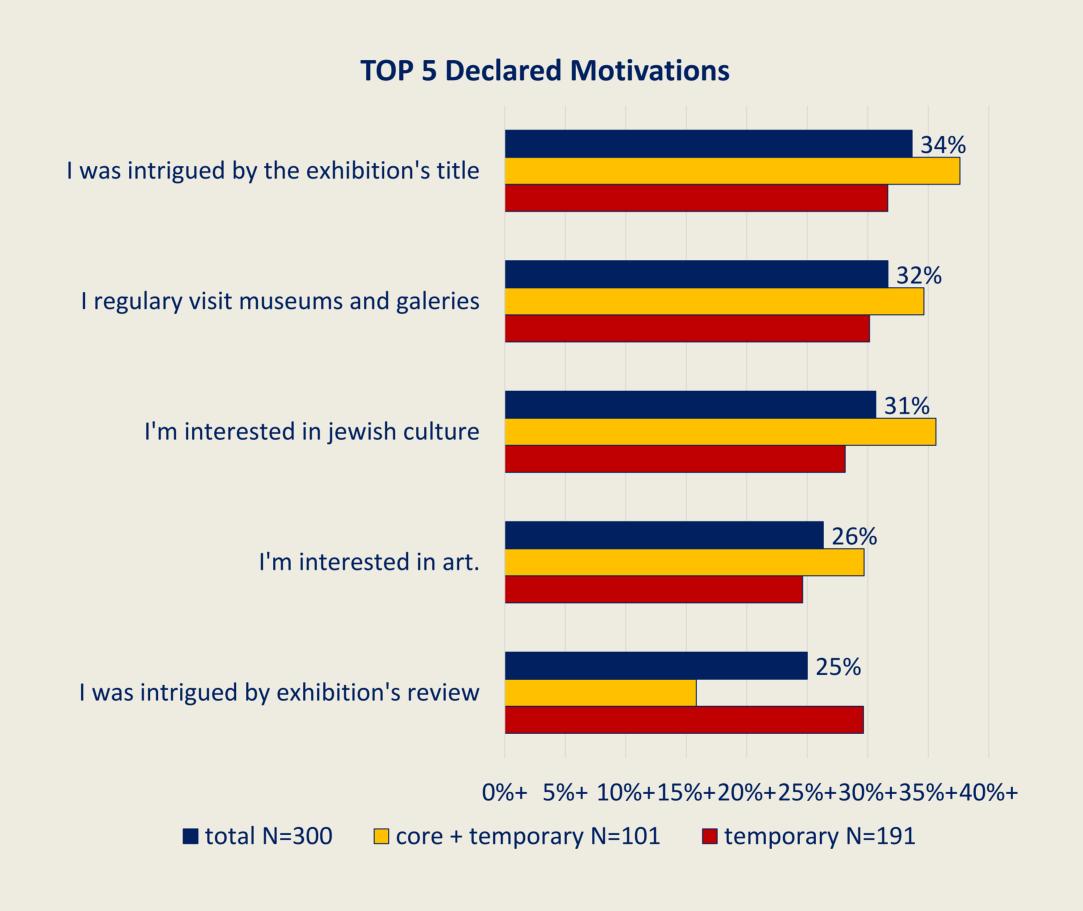

# Similar motivations for both groups

# Frequent motivations for all exhibitions