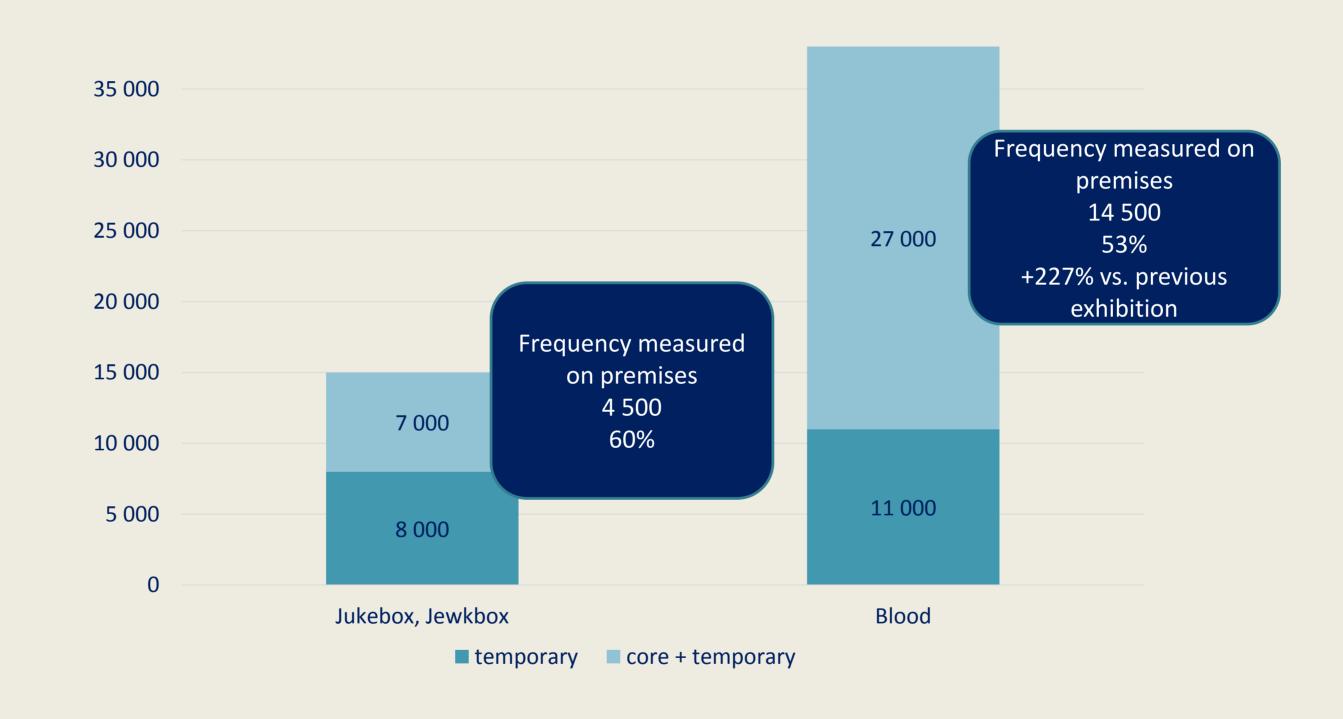

# Blood Uniting and Dividing The Visitor's Perspective.

Katarzyna Krauze

Warsaw, 22 January 2018





# Sources and evaluation methodology







# Frequency results 15 weeks







# 2 different public groups







# 2 different public groups







# Similar motivations for both groups







# Frequent motivations for all exhibitions







### Specific motivations for particular exhibition









# Specific motivations for particular exhibition







#### Communication channels







# Touch points inside the museum



















#### Focus in museum's communication channels







#### Effectiveness of outsourced communication channels







#### Exceptional exhibition in visitors eyes

75% rate exhibition exceptional or very good (scale: 1-7)

94% don't see any controversial elements

87% don't want to change anything





#### Exceptional exhibition in visitors eyes

75% rate exhibition exceptional or very good (scale: 1-7)

94% don't see any controversial elements

87% don't want to change anything



#### Eleme