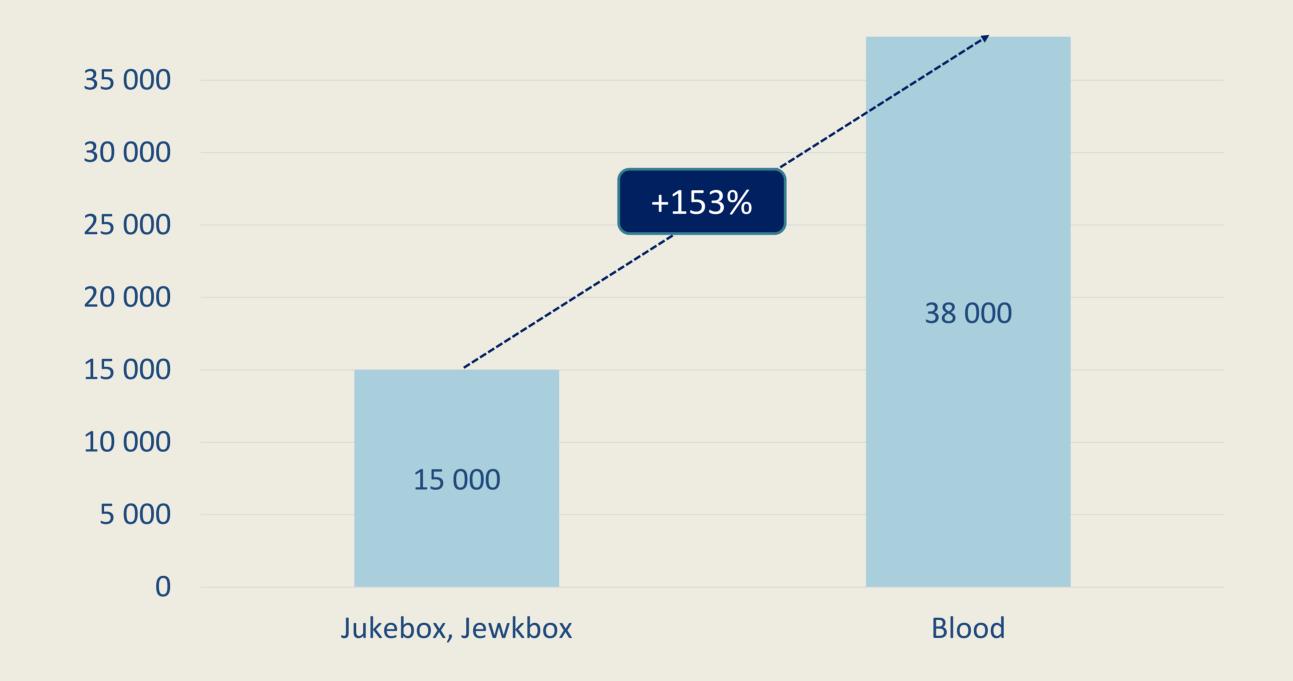

# Blood Uniting and Dividing The Visitor's Perspective.

Katarzyna Krauze

Warsaw, 22 January 2018





# Sources and evaluation methodology







# Frequency results 15 weeks







# 2 different public groups







# 2 different public groups







# Similar motivations for both groups







# Frequent motivations for all exhibitions







### Specific motivations for particular exhibition









# Specific motivations for particular exhibition







#### Communication channels







# Touch points inside the museum



















#### Focus in museum's communication channels







#### Effectiveness of outsourced communication channels







#### Exceptional exhibition in visitors eyes

75% rate exhibition exceptional or very good (scale: 1-7)

94% don't see any controversial elements

87% don't want to change anything





#### Exceptional exhibition in visitors eyes

75% rate exhibition exceptional or very good (scale: 1-7)

94% don't see any c