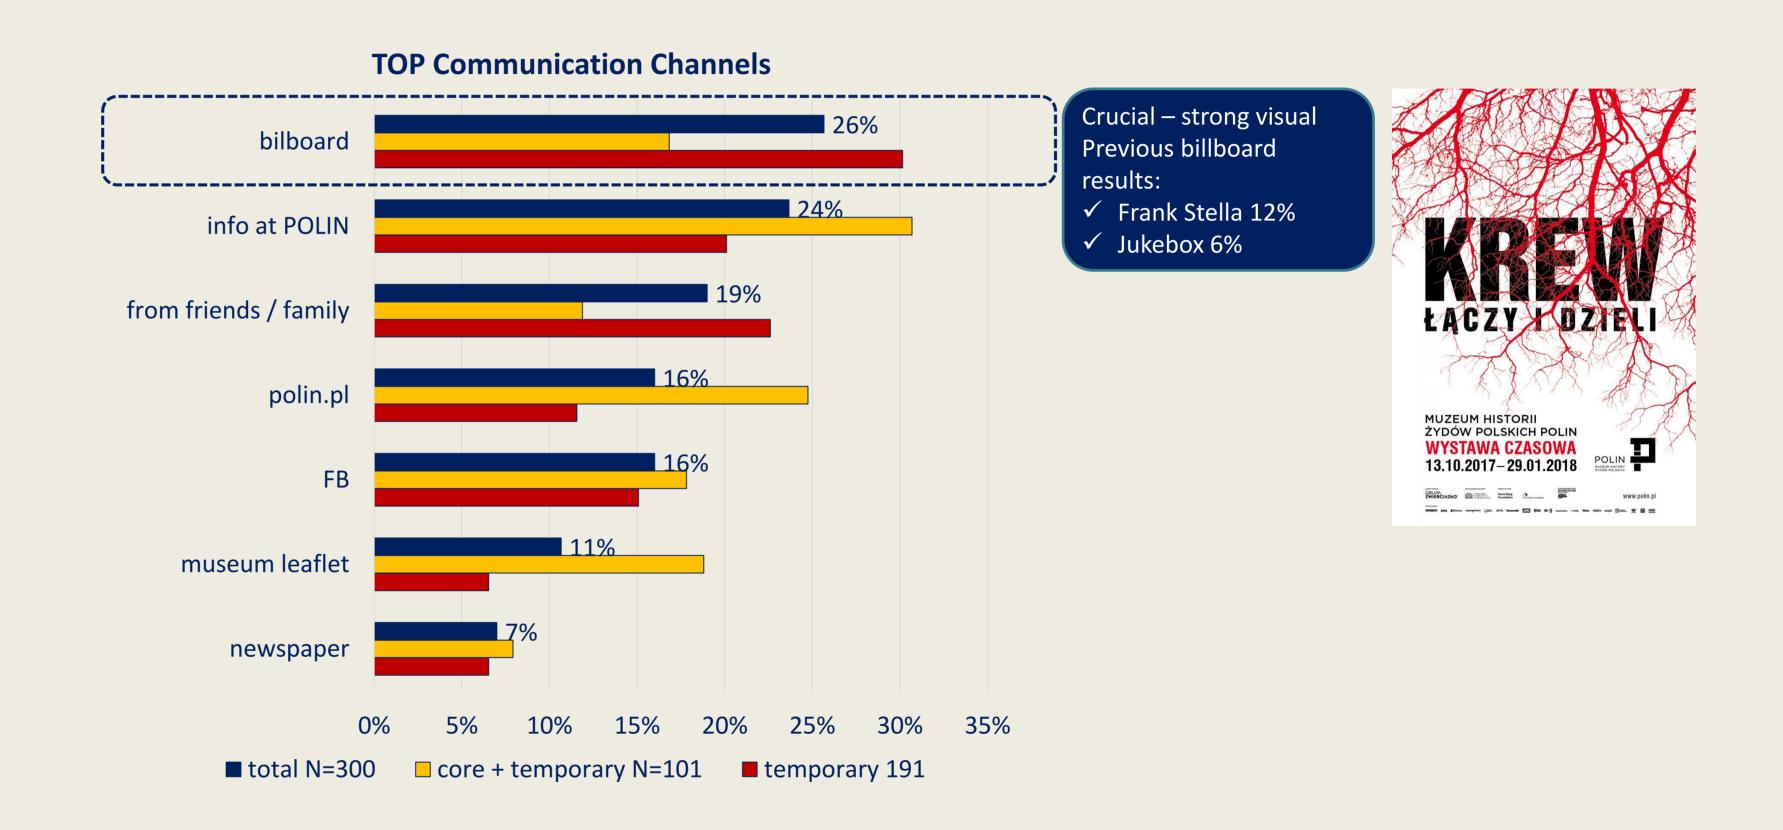

#### Focus in museum's communication channels

#### Effectiveness of outsourced communication channels