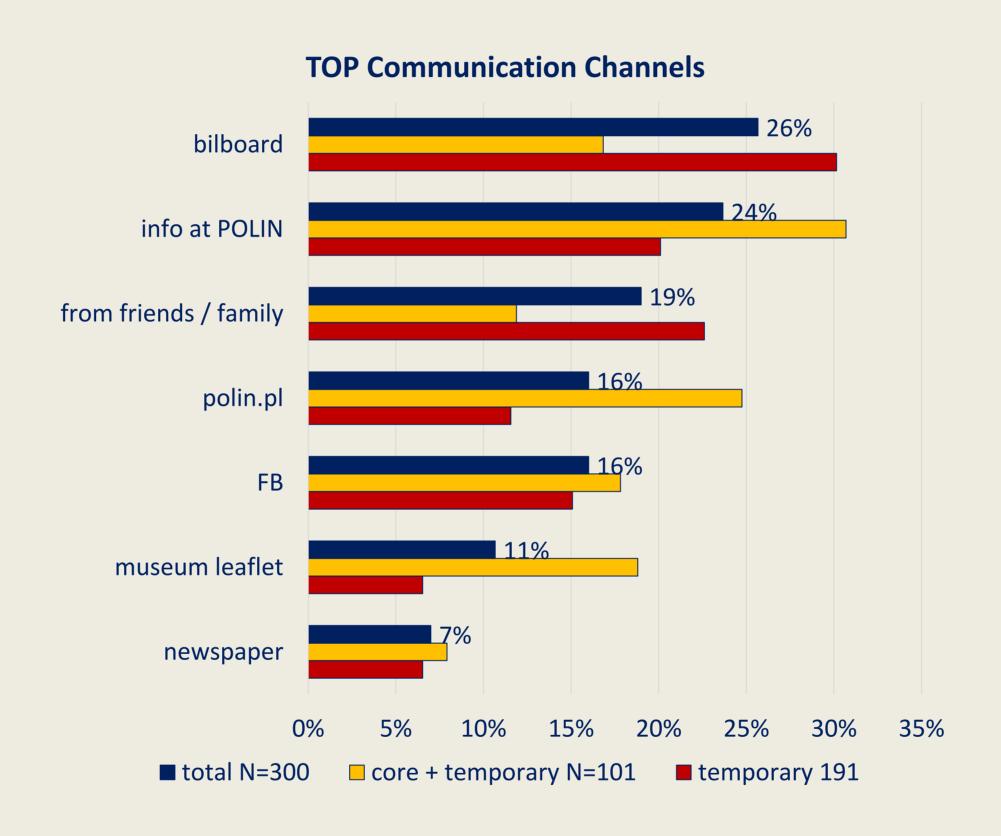

#### Communication channels

#### Focus in museum's communication channels

#### Effectiveness of outsourced communication channels