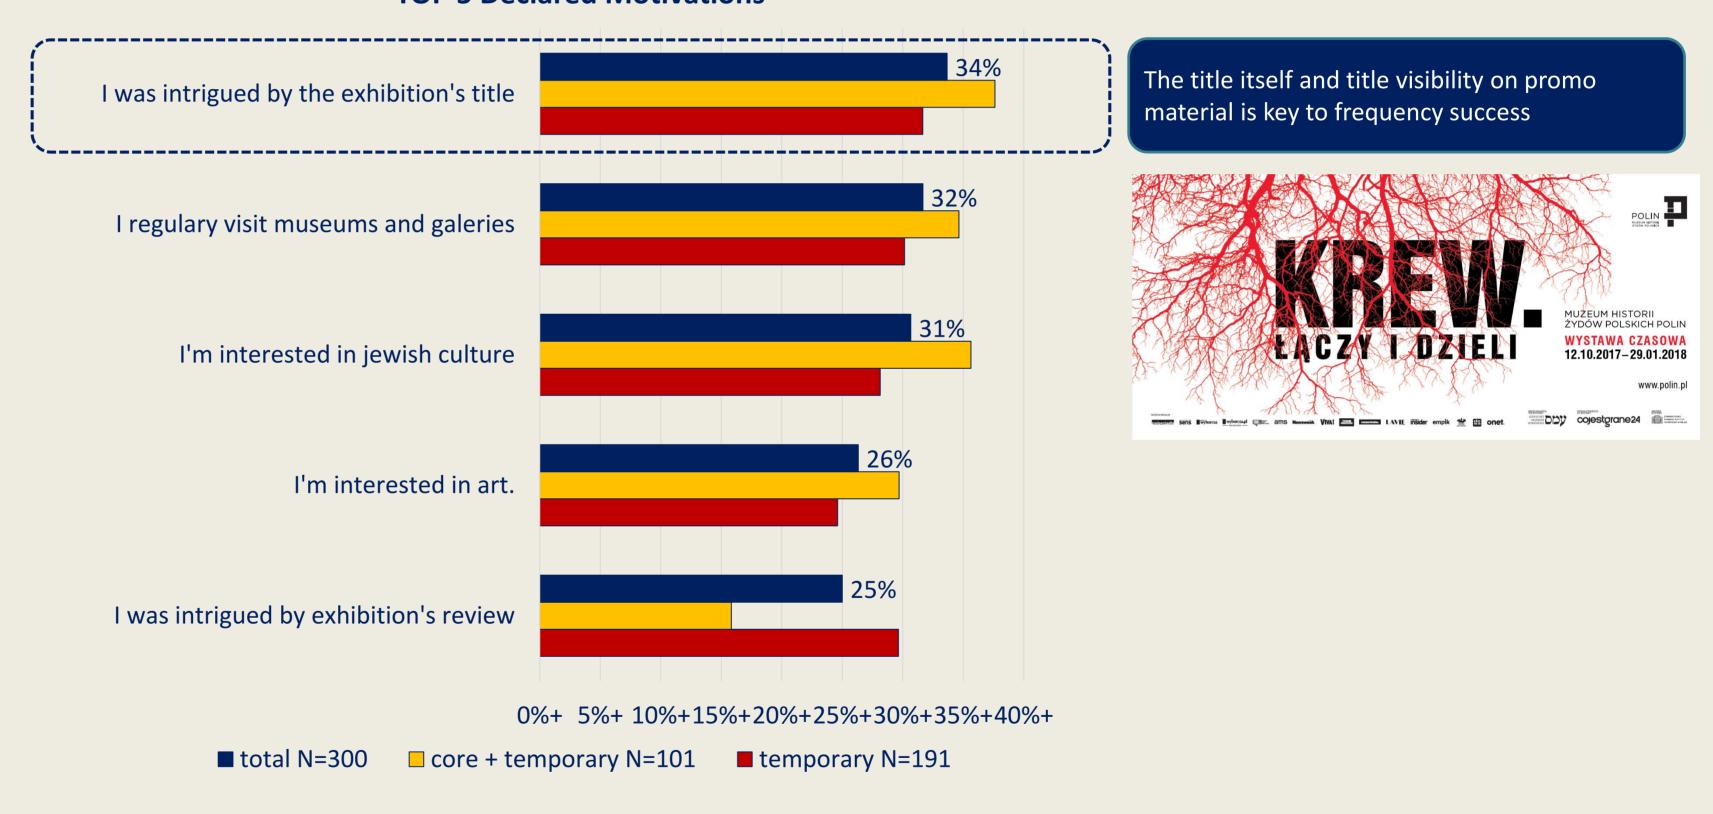

# Frequent motivations for all exhibitions

### Specific motivations for particular exhibition

# Specific motivations for particular exhibition